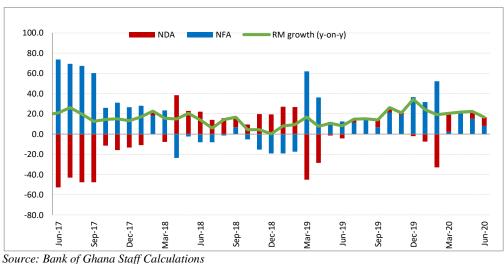

### **Reserve Money**

Annual growth in Reserve Money (RM) increased significantly to 16.6 percent in June 2020 compared with 8.1 percent during the corresponding period in a year ago. The sources of change in reserve money shows that growth in RM was strongly influenced by significant growth in NDA of the Bank of Ghana, underscored by considerable increase in the Net Claims on Government and Net Claims on Deposit Money Banks (DMBs). In contrast, growth in the NFA declined relative to what was recorded in the corresponding period of 2019 (Chart 3a, 3b, and Appendix 2).