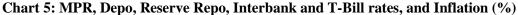

#### Monetary Policy Rate, Repo, Interbank, Treasury bill and bond rates, and Inflation

Developments in the money market indicated downward trends in interest rates at the short end of the market, and mixed trends at the medium to long-term segments of the market in June 2020. The weighted average interbank rate declined to 13.82 percent in June 2020 from 15.20 percent in the corresponding period of 2019, reflecting the monetary policy stance. The 91-day Treasury bill rate declined to 13.97 percent in June 2020 from 14.75 percent a year ago. Similarly, the interest rate on the 182-day and 364-day instruments declined to 14.05 percent and 16.87 in June 2020 from 15.23 percent and 17.92 percent respectively in June 2019. The yields on the 2-year, 3-year and 5-year instruments decreased marginally to 18.75 percent, 18.85 percent, and 19.25 percent respectively, from 19.75 percent, 19.70 percent, and 19.75 percent, 16.25 percent, 19.80 percent, and 19.75 percent respectively, over the comparative periods. The yield on the 20-year instrument was 20.2 percent in June 2020 and remained unchanged since it was issued in August 2019. (Charts 5 and 7).