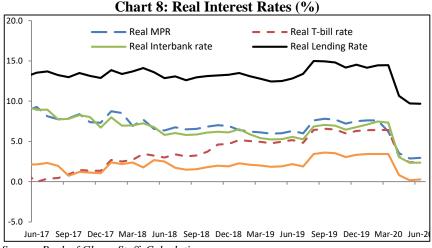

Source: Bank of Ghana

DMBs average lending rates eased downward by 116 basis points from 23.11 percent in June 2019 to 21.95 percent in June 2020. The average rate on 3-month term deposits remained unchanged at 11.50 percent. The general decline in nominal interest rates and the recent jump in inflation pushed real interest rates significantly down.