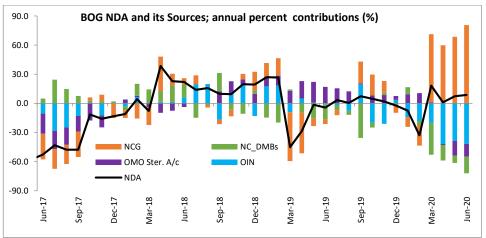

### **Reserve Money**

Annual growth in Reserve Money (RM) increased significantly to 16.6 percent in June 2020 compared with 8.1 percent during the corresponding period in a year ago. The sources of change in reserve money shows that growth in RM was strongly influenced by significant growth in NDA of the Bank of Ghana, underscored by considerable increase in the Net Claims on Government and Net Claims on Deposit Money Banks (DMBs). In contrast, growth in the NFA declined relative to what was recorded in the corresponding period of 2019 (Chart 3a, 3b, and Appendix 2).

Chart 3a: RM growth remained strong, underpinned by increased accumulation of NDA (%)

Chart 3b: BOG NDA driven up by NCG and reduced sterilization

Source: Bank of Ghana Staff Calculations