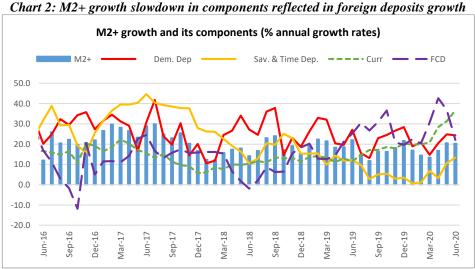

Chart 1a: M2+ growth slowed down in the second quarter due to reduction in NFA

Chart 1b: Banking Sector claims on Government pushed up NDA (%)

Source: Bank of Ghana Staff Caluculations

Analysis of the components of M2+ over the period shows that the slowdown in growth in M2+ reflected in a significant decline in growth of foreign currency deposits in 2020 compared with 2019 (Chart 2; Appendix 1).