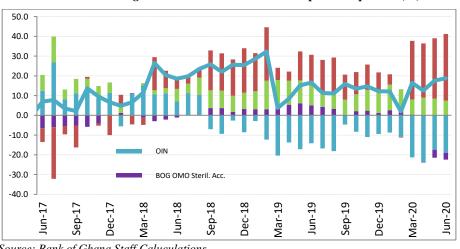

### **Reserve Money**

Annual growth in Reserve Money (RM) increased significantly to 16.6 percent in June 2020 compared with 8.1 percent during the corresponding period in a year ago. The sources of change in reserve money shows that growth in RM was strongly influenced by significant growth in NDA of the Bank of Ghana, underscored by considerable increase in the Net Claims on Government and Net Claims on Deposit Money Banks (DMBs). In contrast, growth in the NFA declined relative to what was recorded in the corresponding period of 2019 (Chart 3a, 3b, and Appendix 2).

Chart 3a: RM growth remained strong, underpinned by increased accumulation of NDA (%)

Chart 3b: BOG NDA driven up by NCG and reduced sterilization

Source: Bank of Ghana Staff Calculations