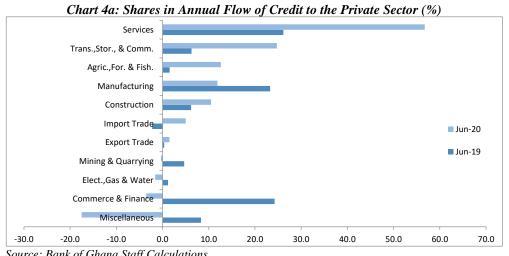

## Deposit Money Banks (DMBs) Credit Developments

DMBs credit to the private sector and public institutions increased by GH¢6,302.72 million (13.77%) on year-on-year basis in June 2020, down from GH¢7,103.35 million (18.37%) in the corresponding period of 2019. Private sector credit accounted for a share of GH¢4,987.39 million (79.1%) compared with GH¢5,789.59 million (81.5%) during the same period in 2019. The flow of credit to the private sector was concentrated in five sub-sectors including: services; transport, storage, and communication; agriculture, forestry & fishing; manufacturing and construction (Chart 4a).