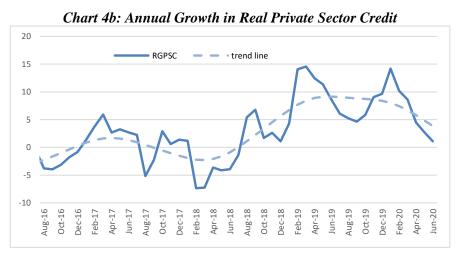

Source: Bank of Ghana Staff Calculations

Outstanding credit to the private sector at the end of June 2020 was GH¢45,157.13 million compared with GH¢40,169.74 million last year. In real terms, private sector credit expanded marginally by 1.2 percent compared to 8.6 percent in June 2019, thus, lower than the long-term trend (Chart 4b).