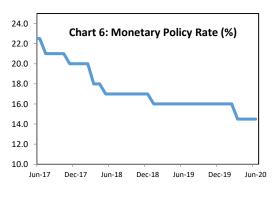

#### Monetary Policy Rate, Repo, Interbank, Treasury bill and bond rates, and Inflation

Developments in the money market indicated downward trends in interest rates at the short end of the market, and mixed trends at the medium to long-term segments of the market in June 2020. The weighted average interbank rate declined to 13.82 percent in June 2020 from 15.20 percent in the corresponding period of 2019, reflecting the monetary policy stance. The 91-day Treasury bill rate declined to 13.97 percent in June 2020 from 14.75 percent a year ago. Similarly, the interest rate on the 182-day and 364-day instruments declined to 14.05 percent and 16.87 in June 2020 from 15.23 percent and 17.92 percent respectively in June 2019. The yields on the 2-year, 3-year and 5-year instruments decreased marginally to 18.75 percent, 18.85 percent, and 19.25 percent respectively, from 19.75 percent, 19.70 percent, and 19.75 percent, 16.25 percent, 19.80 percent, and 19.75 percent respectively, over the comparative periods. The yield on the 20-year instrument was 20.2 percent in June 2020 and remained unchanged since it was issued in August 2019. (Charts 5 and 7).

The Committee was of the view that the current extraordinary circumstances, with a widened budget deficit and a residual financing gap, would require some monetary restraint to preserve the anchors of macroeconomic stability. Therefore, the Committee decided to maintain the policy rate at 14.5 percent.