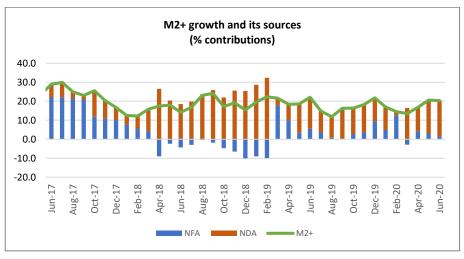

## Money Supply

Growth in money supply moderated marginally at the end of the second quarter of 2020, driven by a lower Net Foreign Assets (NFA) of the banking system. Broad money (M2+) grew by 20.3 percent in June 2020 compared with 22.1 percent growth recorded for the corresponding period of 2019. This was on account of slower growth in NFA to 6.2 percent compared with 22.5 percent over the same comparative periods. NFA therefore contributed 1.5 percent of the growth in M2+ compared with 5.5 percent in 2019 (Chart 1a and Appendix Table 1). The decline in the growth of NFA was moderated by an increase in Net Domestic Assets (NDA) which expanded by 25.0 percent compared with 22.0 percent recorded last year, driven largely by significant expansion in Net Claims on Government compared with the corresponding period in 2019. In terms of contribution to the growth in M2+, the NDA contributed 18.8 percent compared with 16.6 percent in June 2019 (Chart 1b, and Appendix Table 1).

Chart 1a: M2+ growth slowed down in the second quarter due to reduction in NFA

Chart 1b: Banking Sector claims on Government pushed up NDA (%)

Source: Bank of Ghana Staff Caluculations

Analysis of the components of M2+ over the period shows that the slowdown in growth in M2+ reflected in a significant decline in growth of foreign currency deposits in 2020 compared with 2019 (Chart 2; Appendix 1).