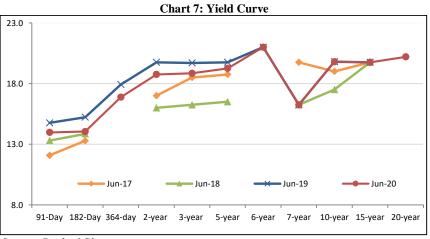

#### Monetary Policy Rate, Repo, Interbank, Treasury bill and bond rates, and Inflation

Developments in the money market indicated downward trends in interest rates at the short end of the market, and mixed trends at the medium to long-term segments of the market in June 2020. The weighted average interbank rate declined to 13.82 percent in June 2020 from 15.20 percent in the corresponding period of 2019, reflecting the monetary policy stance. The 91-day Treasury bill rate declined to 13.97 percent in June 2020 from 14.75 percent a year ago. Similarly, the interest rate on the 182-day and 364-day instruments declined to 14.05 percent and 16.87 in June 2020 from 15.23 percent and 17.92 percent respectively in June 2019. The yields on the 2-year, 3-year and 5-year instruments decreased marginally to 18.75 percent, 18.85 percent, and 19.25 percent respectively, from 19.75 percent, 19.70 percent, and 19.75 percent, 16.25 percent, 19.80 percent, and 19.75 percent respectively, over the comparative periods. The yield on the 20-year instrument was 20.2 percent in June 2020 and remained unchanged since it was issued in August 2019. (Charts 5 and 7).