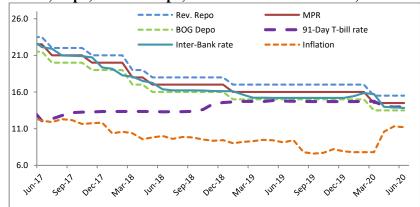

#### Monetary Policy Rate, Repo, Interbank, Treasury bill and bond rates, and Inflation

Developments in the money market indicated downward trends in interest rates at the short end of the market, and mixed trends at the medium to long-term segments of the market in June 2020. The weighted average interbank rate declined to 13.82 percent in June 2020 from 15.20 percent in the corresponding period of 2019, reflecting the monetary policy stance. The 91-day Treasury bill rate declined to 13.97 percent in June 2020 from 14.75 percent a year ago. Similarly, the interest rate on the 182-day and 364-day instruments declined to 14.05 percent and 16.87 in June 2020 from 15.23 percent and 17.92 percent respectively in June 2019. The yields on the 2-year, 3-year and 5-year instruments decreased marginally to 18.75 percent, 18.85 percent, and 19.25 percent respectively, from 19.75 percent, 19.70 percent, and 19.75 percent, 16.25 percent, 19.80 percent, and 19.75 percent respectively, over the comparative periods. The yield on the 20-year instrument was 20.2 percent in June 2020 and remained unchanged since it was issued in August 2019. (Charts 5 and 7).

Source: Bank of Ghana

DMBs average lending rates eased downward by 116 basis points from 23.11 percent in June 2019 to 21.95 percent in June 2020. The average rate on 3-month term deposits remained unchanged at 11.50 percent. The general decline in nominal interest rates and the recent jump in inflation pushed real interest rates significantly down.