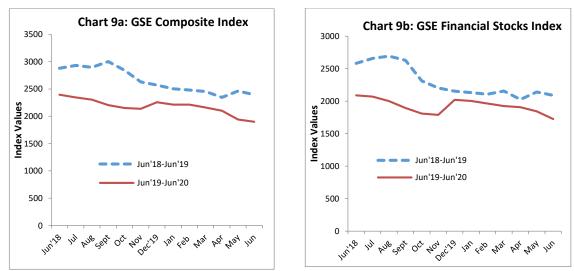

## 4.0 Stock Market Developments

The GSE Composite Index (GSE-CI) closed June 2020 at 1,899.9 points, with a loss of 494.92 points compared with an index level of 2,394.8 points in the same period last year. This development has translated into 20.7 percent contraction in the index in June 2020 compared with 16.8 percent contraction in the corresponding period in 2019. The GSE-Financial Stocks Index (GSE-FSI), the main driver of the overall performance within the period closed at 1,725.04 points, representing a loss of 17.5 percent compared with a loss of 19.1 percent for the corresponding period in 2019.

| Table 2: Performance of Ghana Stock Exchange |           |           |          |          |          |          |          |          |            |                 |       |       |       |         |
|----------------------------------------------|-----------|-----------|----------|----------|----------|----------|----------|----------|------------|-----------------|-------|-------|-------|---------|
|                                              |           |           | Jun-19   | Sep-19   | Dec-19   | Mar-20   | Apr-20   | May-20   | <br>Jun-20 | Changes in June |       |       |       |         |
|                                              |           | Mar-19    |          |          |          |          |          |          |            | Y-O-Y           |       | Y-T-D | Jun o | ver Mar |
|                                              | Jun-18    |           |          |          |          |          |          |          |            | 2019            | 2020  | 2020  | 2019  | 2020    |
| GSE CI                                       | 2879.43   | 2454.51   | 2,394.8  | 2,204.8  | 2,257.2  | 2,159.6  | 2,100.7  | 1,941.0  | 1,899.9    | -16.8           | -20.7 | -15.8 | -2.4  | -12.0   |
| GSE FI                                       | 2582.66   | 2155.29   | 2,090.0  | 1,894.2  | 2,019.7  | 1,922.9  | 1,906.4  | 1,843.1  | 1,725.04   | -19.1           | -17.5 | -14.6 | -3.0  | -10.3   |
| Market Capitalization                        | 55,280.46 | 59,750.01 | 58,729.6 | 56,251.0 | 56,791.3 | 55,985.6 | 55,200.8 | 53,542.6 | 52,950.40  | 6.2             | -9.8  | -6.8  | -1.7  | -5.4    |

Source: Ghana Stock Exchange and Bank of Ghana Staff Calculations

Total market capitalisation of the GSE at the end of June 2020 was GH¢53 billion representing a contraction of 9.8 percent (GH¢5.8 billion). This compares with a growth of 6.2 percent (GH¢3.4 billion) in June 2019. The decrease in market capitalisation for the review period reflected declines in the values of most equities on the exchange, especially the financial stocks.